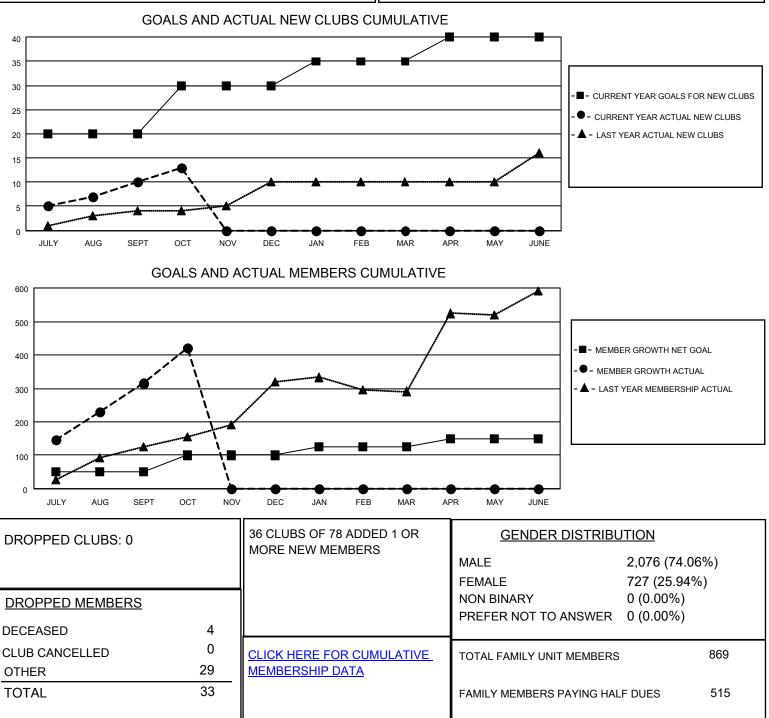

## LOCATION INDIA

District 317 E

Results as of: 10/31/2021

| Clubs                 |               |           |               | Members               |                        |                         |                                                    |
|-----------------------|---------------|-----------|---------------|-----------------------|------------------------|-------------------------|----------------------------------------------------|
| RESULTS FOR 2021-2022 |               |           |               | RESULTS FOR 2021-2022 |                        |                         |                                                    |
| QUARTER               | NEW CLUB GOAL | NEW CLUBS | DROPPED CLUBS | QUARTER MEM           | BER GROWTH NET<br>GOAL | MEMBER GROWTH<br>ACTUAL | DROPPED<br>MEMBERS ACTUAL<br>(including transfers) |
| JULY/AUG/SEPT         | 20            | 10        | 0             | JULY/AUG/SEPT         | 50                     | 351                     | 33                                                 |
| OCT/NOV/DEC           | 10            | 3         | 0             | OCT/NOV/DEC           | 50                     | 106                     | 0                                                  |
| JAN/FEB/MAR           | 5             | 0         | 0             | JAN/FEB/MAR           | 25                     | 0                       | 0                                                  |
| APR/MAY/JUNE          | 5             | 0         | 0             | APR/MAY/JUNE          | 25                     | 0                       | 0                                                  |